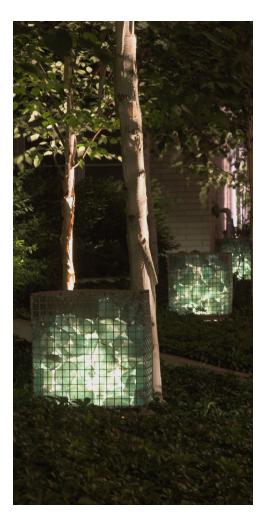

## **Cubes of Light**

Six light gabions are featured in the Bridgeport Condominium courtyard garden as part of a permanent installation that will surely strike a chord with the curious.

Gabions are wire baskets typically filled with rocks and then stacked, creating walls to structurally support river banks and steep highway shoulders.

KLA has elaborated on their function by constructing gabions with glass slag in lieu of rock. These industrial style sculptures recycle an industrial by-product material into a light feature.

The Bridgeport Condominium courtyard is the first courtyard in the River District designed to be open to the public.