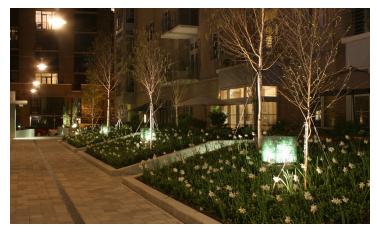

## **Cubes of Light**

Six light gabions are featured in the Bridgeport Condominium courtyard garden as part of a permanent installation that will surely strike a chord with the curious.

Gabions are wire baskets typically filled with rocks and then stacked, creating walls to structurally support river banks and steep highway shoulders.

KLA has elaborated on their function by constructing gabions with glass slag in lieu of rock. These industrial style sculptures recycle an industrial by-product material into a light feature.

The Bridgeport Condominium courtyard is the first courtyard in the River District designed to be open to the public.