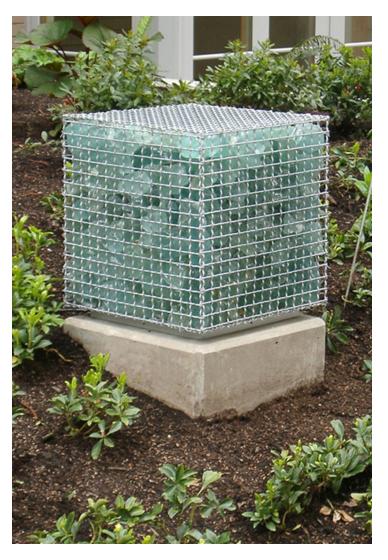

## **Cubes of Light**

Six light gabions are featured in the Bridgeport Condominium courtyard garden as part of a permanent installation that will surely strike a chord with the curious.

Gabions are wire baskets typically filled with rocks and then stacked, creating walls to structurally support river banks and steep highway shoulders.

KLA has elaborated on their function by constructing gabions with glass slag in lieu of rock. These industrial style sculptures recycle an industrial by-product material into a light feature.

The Bridgeport Condominium courtyard is the first courtyard in the River District designed to be open to the public.