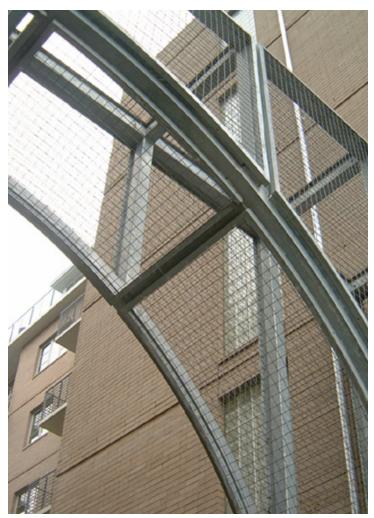

## **Bridging the Gap**

KLA collaborated with Ankrom Moisan Architects on the design of the courtyard entry arch that bridges the gap between the two condominium building wings.

Constructed of galvanized steel framing and woven wire mesh, the structure provides a semi-transparent edge to the courtyard and a visual link between the two building segments. Vines planted at the base of the structure grow through the arch adding a textural play within the frame.