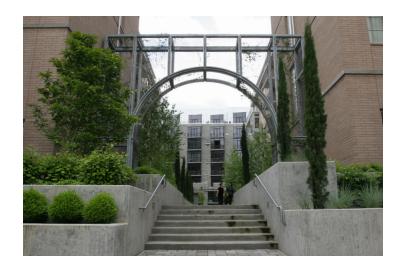

## **Bridging the Gap**

KLA collaborated with Ankrom Moisan Architects on the design of the courtyard entry arch that bridges the gap between the two condominium building wings.

Constructed of galvanized steel framing and woven wire mesh, the structure provides a semi-transparent edge to the courtyard and a visual link between the two building segments. Vines planted at the base of the structure grow through the arch adding a textural play within the frame.

KLA's attention to design details including interior and exterior uplighting creates an exquisite frame for views in and out of the garden courtyard in the day and night.